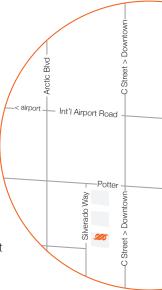

## DIRECTIONS

Lost? Call Jody at 562-6554 for more directions

from Downtown/Glenn Highway

- s Travel South on C Street
- Turn right onto Potter Road
- Immediate left onto Silverado Way
- 💯 is the 3rd Building, L Side

## from Airport

- Travel East on International Airport Road
- Turn right onto Arctic Blvd
- Immediate left onto 58th Avenue
- 💯 Cross Silverado Way into Northern's Parking Lot

## from South Anchorage

- Travel North on the New Seward Highway
- Turn off on Dowling Road Exit
- Travel West through Round-About Dowling Road turns into Potter Road
- Cross C Street, and take immediate left onto Silverado Way
- 💯 is the 3rd Building, left side